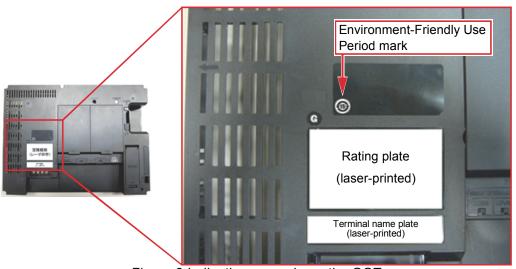

### 2. Details of change

The Environment-Friendly Use Period mark is added to the GOT based on the new China RoHS directive. \*1 Figure 1 shows the Environment-Friendly Use Period mark that indicates the Environment-Friendly Use Period (EFUP) of 15 years. Figure 2 shows an indication example on the GOT.

Figure 1 1 Environment-Friendly Use Period mark indicating the EFUP of 15 years

Figure 2 Indication example on the GOT